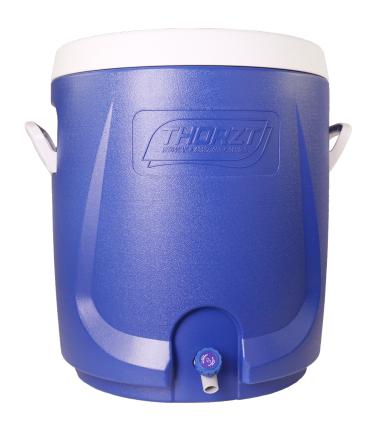

# DC55B

# 55L DRINKS COOLER

#### DESCRIPTION

Stay hydrated with your personal 55L THORZT drink cooler.

### **FEATURES & BENEFITS**

- Robust design with wide base for stability.
- Superior insulation to maintain coolness.
- Screw top lid to give wide access for ease of cleaning and filling with ice.
- Screw tap for consistent flow and drip free shut off.
- 55 litre capacity.
- Impact resistant exterior.
- BPA-free.

#### PRODUCT DETAILS

Material Outer: HDPE

Material Inner: Polypropylene

Lid: Screw on Tap: Screw Turn Colour: Metallic Blue Weight (empty): 5kg Weight (full capacity): 60kg Circumference: 140cm

Height: 55cm